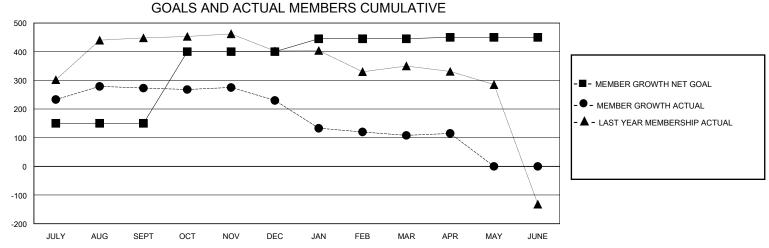

## District 322C1

Results as of: 4/30/2024

| GMT:          |               | LOC         | CATION INDIA  |                       |                          |                         | GMT CA                                             |  |
|---------------|---------------|-------------|---------------|-----------------------|--------------------------|-------------------------|----------------------------------------------------|--|
| Clubs         |               |             |               | Members               |                          |                         |                                                    |  |
|               | RESULTS FOR   | R 2023-2024 |               | RESULTS FOR 2023-2024 |                          |                         |                                                    |  |
| QUARTER       | NEW CLUB GOAL | NEW CLUBS   | DROPPED CLUBS | QUARTER ME            | EMBER GROWTH NET<br>GOAL | MEMBER GROWTH<br>ACTUAL | DROPPED<br>MEMBERS ACTUAL<br>(including transfers) |  |
| JULY/AUG/SEPT | 12            | 8           | 0             | JULY/AUG/SEPT         | 150                      | 422                     | 131                                                |  |
| OCT/NOV/DEC   | 0             | 1           | 2             | OCT/NOV/DEC           | 250                      | 99                      | 129                                                |  |
| JAN/FEB/MAR   | 0             | 0           | 3             | JAN/FEB/MAR           | 45                       | 52                      | 155                                                |  |
| APR/MAY/JUNE  | 0             | 0           | 0             | APR/MAY/JUNE          | 5                        | 23                      | 15                                                 |  |