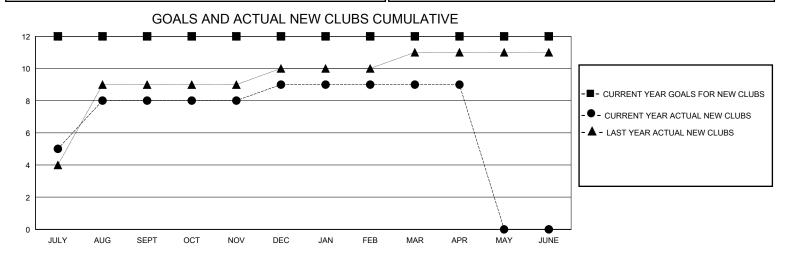

## District 322C1

Results as of: 4/30/2024

| GMT:          |               | LOC         | CATION INDIA  |                       |                          |                         | GMT CA                                             |  |
|---------------|---------------|-------------|---------------|-----------------------|--------------------------|-------------------------|----------------------------------------------------|--|
| Clubs         |               |             |               | Members               |                          |                         |                                                    |  |
|               | RESULTS FOR   | R 2023-2024 |               | RESULTS FOR 2023-2024 |                          |                         |                                                    |  |
| QUARTER       | NEW CLUB GOAL | NEW CLUBS   | DROPPED CLUBS | QUARTER ME            | EMBER GROWTH NET<br>GOAL | MEMBER GROWTH<br>ACTUAL | DROPPED<br>MEMBERS ACTUAL<br>(including transfers) |  |
| JULY/AUG/SEPT | 12            | 8           | 0             | JULY/AUG/SEPT         | 150                      | 422                     | 131                                                |  |
| OCT/NOV/DEC   | 0             | 1           | 2             | OCT/NOV/DEC           | 250                      | 99                      | 129                                                |  |
| JAN/FEB/MAR   | 0             | 0           | 3             | JAN/FEB/MAR           | 45                       | 52                      | 155                                                |  |
| APR/MAY/JUNE  | 0             | 0           | 0             | APR/MAY/JUNE          | 5                        | 23                      | 15                                                 |  |